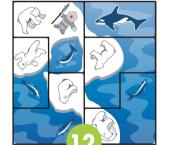

## HOW TO PLAY

Choose a challenge card and place it on the game board.

Check your solution with the solutions in this guide. There is only one solution per challenge.

**DIFFICULTY LEVELS** 

## HINTS

If there is a small amount of ice on a small amount of water on the

Starter level challenges feature outlines to guide placement of

challenge card, try to place the pieces with the fish first.