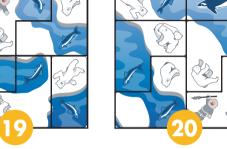

## HOW TO PLAY

Choose a challenge card and place it on the game board.

Check your solution with the solutions in this guide. There is only one solution per challenge.

**DIFFICULTY LEVELS** 

## HINTS

If there is a small amount of ice on a small amount of water on the

Starter level challenges feature outlines to guide placement of

challenge card, try to place the pieces with the fish first.