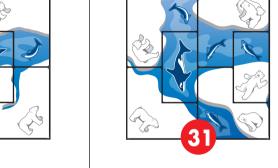

## HOW TO PLAY

Choose a challenge card and place it on the game board.

Check your solution with the solutions in this guide. There is only one solution per challenge.

**DIFFICULTY LEVELS** 

## HINTS

If there is a small amount of ice on a small amount of water on the

Starter level challenges feature outlines to guide placement of

challenge card, try to place the pieces with the fish first.