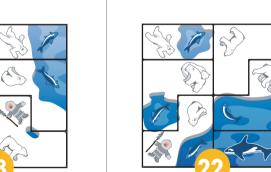

## HOW TO PLAY

Choose a challenge card and place it on the game board.

Check your solution with the solutions in this guide. There is only one solution per challenge.

**DIFFICULTY LEVELS** 

## HINTS

If there is a small amount of ice on a small amount of water on the

Starter level challenges feature outlines to guide placement of

challenge card, try to place the pieces with the fish first.