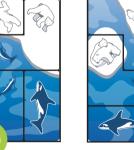

## HOW TO PLAY

Choose a challenge card and place it on the game board.

Check your solution with the solutions in this guide. There is only one solution per challenge.

**DIFFICULTY LEVELS** 

## HINTS

If there is a small amount of ice on a small amount of water on the

Starter level challenges feature outlines to guide placement of

challenge card, try to place the pieces with the fish first.