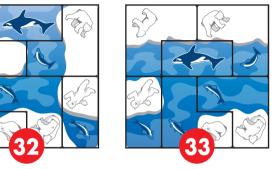

## HOW TO PLAY

Choose a challenge card and place it on the game board.

Check your solution with the solutions in this guide. There is only one solution per challenge.

**DIFFICULTY LEVELS** 

## HINTS

If there is a small amount of ice on a small amount of water on the

Starter level challenges feature outlines to guide placement of

challenge card, try to place the pieces with the fish first.