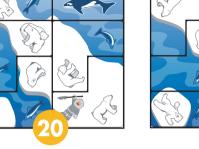

## HOW TO PLAY

Choose a challenge card and place it on the game board.

Check your solution with the solutions in this guide. There is only one solution per challenge.

**DIFFICULTY LEVELS** 

## HINTS

If there is a small amount of ice on a small amount of water on the

Starter level challenges feature outlines to guide placement of

challenge card, try to place the pieces with the fish first.