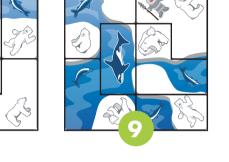

## HOW TO PLAY

Choose a challenge card and place it on the game board.

Check your solution with the solutions in this guide. There is only one solution per challenge.

**DIFFICULTY LEVELS** 

## HINTS

If there is a small amount of ice on a small amount of water on the

Starter level challenges feature outlines to guide placement of

challenge card, try to place the pieces with the fish first.