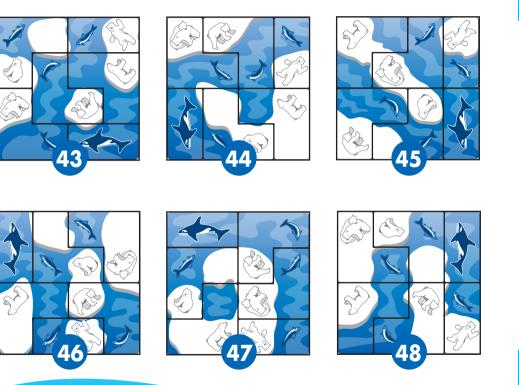

## HOW TO PLAY

Choose a challenge card and place it on the game board.

Check your solution with the solutions in this guide. There is only one solution per challenge.

**DIFFICULTY LEVELS** 