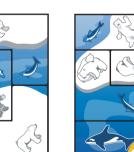

## HOW TO PLAY

Choose a challenge card and place it on the game board.

Check your solution with the solutions in this guide. There is only one solution per challenge.

**DIFFICULTY LEVELS** 

## HINTS

If there is a small amount of ice on a small amount of water on the

Starter level challenges feature outlines to guide placement of

challenge card, try to place the pieces with the fish first.