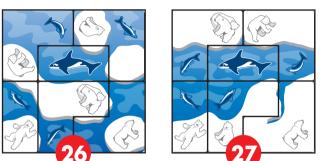

## HOW TO PLAY

Choose a challenge card and place it on the game board.

Check your solution with the solutions in this guide. There is only one solution per challenge.

**DIFFICULTY LEVELS** 

## HINTS

If there is a small amount of ice on a small amount of water on the

Starter level challenges feature outlines to guide placement of

challenge card, try to place the pieces with the fish first.