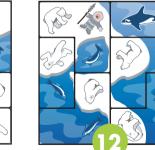

## HOW TO PLAY

Choose a challenge card and place it on the game board.

Check your solution with the solutions in this guide. There is only one solution per challenge.

**DIFFICULTY LEVELS** 

## HINTS

If there is a small amount of ice on a small amount of water on the

Starter level challenges feature outlines to guide placement of

challenge card, try to place the pieces with the fish first.